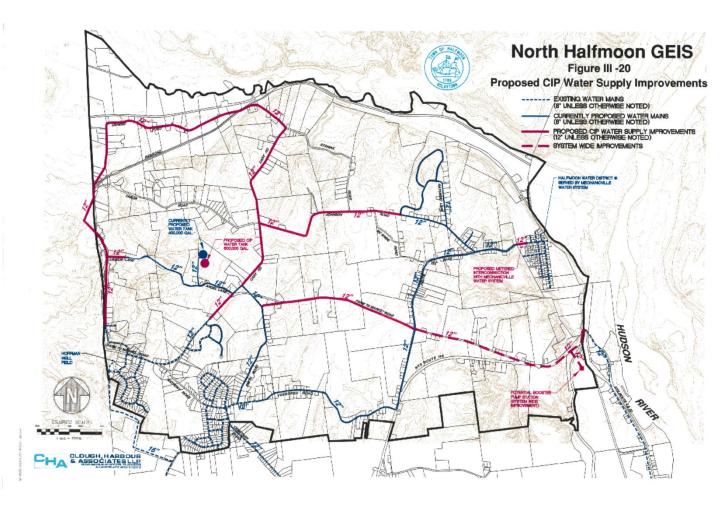

### Water Supply Improvements:

# Water Capital Improvement Plan Summary

Northern Halfmoon GEIS Mitigation Fee /Capital Improvement Plan Project Summary

| Projects Identified in Original GEIS                                                                                                                                                                                                                                                                                                                                                                                                                                                                                                                                                                                                                                                                                                                                                                                                                                                                                                                                                                                                                                                                                                                                                                                                                                                                                                                                                                                                                                                                                                                                                                                                                                                                                                                                                                                                                                                                                                                                                                                                                                                                                           | Status              | Comments                                                                                                                                                                                                                                                                                 | 2002 Cost   | 2007 Cost   |
|--------------------------------------------------------------------------------------------------------------------------------------------------------------------------------------------------------------------------------------------------------------------------------------------------------------------------------------------------------------------------------------------------------------------------------------------------------------------------------------------------------------------------------------------------------------------------------------------------------------------------------------------------------------------------------------------------------------------------------------------------------------------------------------------------------------------------------------------------------------------------------------------------------------------------------------------------------------------------------------------------------------------------------------------------------------------------------------------------------------------------------------------------------------------------------------------------------------------------------------------------------------------------------------------------------------------------------------------------------------------------------------------------------------------------------------------------------------------------------------------------------------------------------------------------------------------------------------------------------------------------------------------------------------------------------------------------------------------------------------------------------------------------------------------------------------------------------------------------------------------------------------------------------------------------------------------------------------------------------------------------------------------------------------------------------------------------------------------------------------------------------|---------------------|------------------------------------------------------------------------------------------------------------------------------------------------------------------------------------------------------------------------------------------------------------------------------------------|-------------|-------------|
| Nater Cartes Car |                     |                                                                                                                                                                                                                                                                                          |             |             |
| New Storage Tank – 600,000 gallon tank, preferred location is adjacent to lands of Valente<br>Rolling Hills), to be "partially funded by GEIS" fees                                                                                                                                                                                                                                                                                                                                                                                                                                                                                                                                                                                                                                                                                                                                                                                                                                                                                                                                                                                                                                                                                                                                                                                                                                                                                                                                                                                                                                                                                                                                                                                                                                                                                                                                                                                                                                                                                                                                                                            | Not Completed       | Project should be considered for implementation depending on funding availability.                                                                                                                                                                                                       | \$1,000,000 | \$1,300,000 |
| 12° water transmission main westerly along Farm To Market Road, from Pruyn Hill Road to<br>mith Road: 7,500 LF of 12°                                                                                                                                                                                                                                                                                                                                                                                                                                                                                                                                                                                                                                                                                                                                                                                                                                                                                                                                                                                                                                                                                                                                                                                                                                                                                                                                                                                                                                                                                                                                                                                                                                                                                                                                                                                                                                                                                                                                                                                                          | Partially Completed | Portion to be done by Mott Orchard Project                                                                                                                                                                                                                                               | \$562,500   | \$731,250   |
| 12" water transmission main northerly along Rt. 9 from Farm To Market Road to Ushers<br>Road: 5,300 LF of 12"                                                                                                                                                                                                                                                                                                                                                                                                                                                                                                                                                                                                                                                                                                                                                                                                                                                                                                                                                                                                                                                                                                                                                                                                                                                                                                                                                                                                                                                                                                                                                                                                                                                                                                                                                                                                                                                                                                                                                                                                                  | Not Required        | Based on lowrate of development in this portion of<br>the GERS study area this improvement is not<br>anticipated to be required within the Planning<br>Period (2020). Funds may be applied to other<br>dentified improvements.                                                           | \$397,500   | \$516,750   |
| 12" water transmission main easterly along Liebich Lane from Route 9 to SYSCO: 800 LF of<br>12"                                                                                                                                                                                                                                                                                                                                                                                                                                                                                                                                                                                                                                                                                                                                                                                                                                                                                                                                                                                                                                                                                                                                                                                                                                                                                                                                                                                                                                                                                                                                                                                                                                                                                                                                                                                                                                                                                                                                                                                                                                | Not Required        | Previously anticlapted County water main along Rt.<br>9. Based on low rate of development in this portion<br>of the CERS study area this improvement is not<br>anticlpated to be required within the Planning<br>Period (2020). Funds may be applied to other<br>dentified improvements. | \$60,000    | \$78,000    |
| 12" water transmission main northerly along Cary Road from Smith Road to Ushers Road;<br>11,000 LF of 12"                                                                                                                                                                                                                                                                                                                                                                                                                                                                                                                                                                                                                                                                                                                                                                                                                                                                                                                                                                                                                                                                                                                                                                                                                                                                                                                                                                                                                                                                                                                                                                                                                                                                                                                                                                                                                                                                                                                                                                                                                      | Partially Completed | Rolling Hills installed 3,360 LF of line along Cary Road<br>from Smith Road to Johnson Road.                                                                                                                                                                                             | \$825,000   | \$1,072,500 |
| 12° water transmission main westerly along Johnson Road from Fairway Meadows to Cary<br>Road: 8,000 LF of 12°                                                                                                                                                                                                                                                                                                                                                                                                                                                                                                                                                                                                                                                                                                                                                                                                                                                                                                                                                                                                                                                                                                                                                                                                                                                                                                                                                                                                                                                                                                                                                                                                                                                                                                                                                                                                                                                                                                                                                                                                                  | Not Required        | Installed by Howland Park within development as<br>part of project required mitigation, not along<br>Johnson Road. Funds may be applied to other<br>identified improvements.                                                                                                             | \$600,000   | \$780,000   |
| 12" water transmission main easterly along Ushers Road from Rt. 9 to Cary Road; 13,500 LF fr 12"                                                                                                                                                                                                                                                                                                                                                                                                                                                                                                                                                                                                                                                                                                                                                                                                                                                                                                                                                                                                                                                                                                                                                                                                                                                                                                                                                                                                                                                                                                                                                                                                                                                                                                                                                                                                                                                                                                                                                                                                                               | Not Completed       | Low rate of development in this portion of the study area                                                                                                                                                                                                                                | \$1,012,500 | \$1,316,250 |
| Connect transmission main along Pruyn Hill Road to Halfmoon Water Dist. 1 and install PRV<br>Pit for Mechanicville connection                                                                                                                                                                                                                                                                                                                                                                                                                                                                                                                                                                                                                                                                                                                                                                                                                                                                                                                                                                                                                                                                                                                                                                                                                                                                                                                                                                                                                                                                                                                                                                                                                                                                                                                                                                                                                                                                                                                                                                                                  | Partially Done      | Water main installed by District 12Extension. Need improvements to District #1 and PRV pit installation                                                                                                                                                                                  | \$57,500    | \$74,750    |
| 12° water transmission main along Farm to Market Road from Kingsbrook Estates to Angle<br>ane: 1,600 LF of 12°                                                                                                                                                                                                                                                                                                                                                                                                                                                                                                                                                                                                                                                                                                                                                                                                                                                                                                                                                                                                                                                                                                                                                                                                                                                                                                                                                                                                                                                                                                                                                                                                                                                                                                                                                                                                                                                                                                                                                                                                                 | Not Completed       | To be installed by approved Klersey subdivsion.<br>Project currently inactive.                                                                                                                                                                                                           | \$120,000   | \$156,000   |
|                                                                                                                                                                                                                                                                                                                                                                                                                                                                                                                                                                                                                                                                                                                                                                                                                                                                                                                                                                                                                                                                                                                                                                                                                                                                                                                                                                                                                                                                                                                                                                                                                                                                                                                                                                                                                                                                                                                                                                                                                                                                                                                                | •                   |                                                                                                                                                                                                                                                                                          |             |             |
|                                                                                                                                                                                                                                                                                                                                                                                                                                                                                                                                                                                                                                                                                                                                                                                                                                                                                                                                                                                                                                                                                                                                                                                                                                                                                                                                                                                                                                                                                                                                                                                                                                                                                                                                                                                                                                                                                                                                                                                                                                                                                                                                |                     |                                                                                                                                                                                                                                                                                          |             |             |
|                                                                                                                                                                                                                                                                                                                                                                                                                                                                                                                                                                                                                                                                                                                                                                                                                                                                                                                                                                                                                                                                                                                                                                                                                                                                                                                                                                                                                                                                                                                                                                                                                                                                                                                                                                                                                                                                                                                                                                                                                                                                                                                                |                     |                                                                                                                                                                                                                                                                                          |             |             |
|                                                                                                                                                                                                                                                                                                                                                                                                                                                                                                                                                                                                                                                                                                                                                                                                                                                                                                                                                                                                                                                                                                                                                                                                                                                                                                                                                                                                                                                                                                                                                                                                                                                                                                                                                                                                                                                                                                                                                                                                                                                                                                                                |                     |                                                                                                                                                                                                                                                                                          | \$4,635,000 | \$6.030.000 |
|                                                                                                                                                                                                                                                                                                                                                                                                                                                                                                                                                                                                                                                                                                                                                                                                                                                                                                                                                                                                                                                                                                                                                                                                                                                                                                                                                                                                                                                                                                                                                                                                                                                                                                                                                                                                                                                                                                                                                                                                                                                                                                                                |                     | Total                                                                                                                                                                                                                                                                                    | 94,030,000  | 90,030,000  |

| 2016 Updated Projects                                                                                                                                                                                        | Priority | Comments                                                                                                       | 2016 Estimated Cost |
|--------------------------------------------------------------------------------------------------------------------------------------------------------------------------------------------------------------|----------|----------------------------------------------------------------------------------------------------------------|---------------------|
| Water                                                                                                                                                                                                        |          |                                                                                                                |                     |
| New Angle Lane Storage Tank – 600,000 gallon tank, preferred<br>ocation is adjacent to lands of Valente (Rolling Hills), to be<br>partially funded by GEIS* fees (Property has been obtained by<br>the Town) | Low      | Project should be considered for mplementation depending on funding availability.                              | \$1,586,000         |
| 12" water transmission main westerly along Farm To Market<br>Road, from Pruyn Hill Road to Point of Connection; 7,500 LF of<br>12"                                                                           | Low      | Watermain to be done by Mott<br>Orchard project. Project is currently<br>nactive.                              | \$937,500           |
|                                                                                                                                                                                                              |          |                                                                                                                |                     |
|                                                                                                                                                                                                              |          |                                                                                                                |                     |
| 12" water transmission main northerly along Cary Road from<br>Johnson Road to Ushers Road; 7,640 LF of 12" to complete.<br>\$2.9 million total project cost with pump station                                | NA       | This extension to be completed as part<br>of County system connection                                          | \$0                 |
|                                                                                                                                                                                                              |          |                                                                                                                |                     |
| 12" water transmission main easterly along Ushers Road from<br>Rt. 9 to Cary Road; 13,500 LF of 12"                                                                                                          | Medium   | Lowrate of development in this<br>portion of the study area                                                    | \$1,605,825         |
| mprovements to District #1 and PRV Pit                                                                                                                                                                       | NA       | To be completed with Pruyn Hill<br>District #1 Improvements. Water main<br>Installed by District 12 Extension. | \$0                 |
| 12" water transmission main along Farm to Market Road from<br>Kingsbrook Estates to Angle Lane; 1,600 LF of 12                                                                                               | Low      | Could be installed by approved Klersey<br>subdivsion but project currently<br>nactive.                         | \$190,320           |
| New Project: 12" water transmission main along Staniak Road<br>rom Bent Grass Drive to Cary Road; 5,000 LF of 12"                                                                                            | Medium   |                                                                                                                | \$600,000           |
| New Project: 12" watermain along Route 146 from the end of<br>the existing main to Route 4/32. To include possible PRV.;<br>3,000 LF                                                                         | Low      |                                                                                                                | \$475,000           |
| New Project: 12" water transmission main along Tabor Road<br>3,200 feet easterly from proposed end of Paar Estates<br>Extension to the end of Northern Sites Dr.                                             | High     | Project should be considered for implementation in 2017                                                        | \$400,000           |
| New Project: Unidentifed Improvements (To include % of 1,000,000 gallon tank @ Brookwood Road to support system wide improvements Year 2020)                                                                 |          |                                                                                                                | \$4,258,955         |
|                                                                                                                                                                                                              |          | Total                                                                                                          | \$7,356,600         |