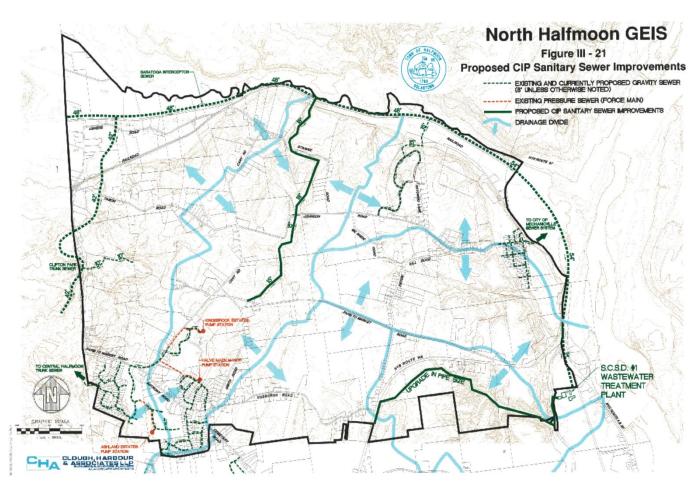

### Sanitary Sewer Improvements

#### Northern Halfmoon GEIS Mitigation Fee /Capital Improvement Plan Project Summary

| Projects Identified in Original GEIS                                                                                     | Status                                                                                                                      | Comments                                                                                                          | 2002 Cost   | 2007 Cost   |
|--------------------------------------------------------------------------------------------------------------------------|-----------------------------------------------------------------------------------------------------------------------------|-------------------------------------------------------------------------------------------------------------------|-------------|-------------|
| ewer                                                                                                                     |                                                                                                                             |                                                                                                                   |             |             |
| ncrease trunk sewer size to be installed to the south of the study area (14,000<br>F) from Route 236 to the SCSD #1 WWTP |                                                                                                                             |                                                                                                                   |             |             |
| 3,200 LF of 18" Trunk Sewer (Johnson Road to Saratoga County Interceptor)                                                | Not Required                                                                                                                |                                                                                                                   | \$1,025,000 | \$1,332,500 |
| 800 LF of 15" Trunk Sewer (Smith Road to Johnson Road)  Not Required                                                     |                                                                                                                             |                                                                                                                   |             | \$867,100   |
|                                                                                                                          |                                                                                                                             | Total                                                                                                             | \$2,392,000 | \$3,110,000 |
| Culverts                                                                                                                 |                                                                                                                             |                                                                                                                   |             |             |
| Smith Road, south of Smith Road spur                                                                                     | Completed                                                                                                                   | runds should be transferred as reimbursement to costs incurred by the fown.                                       | \$18,000    | \$23,400    |
| Smith Road spur, near Farm to Market Road                                                                                | oad spur, near Farm to Market Road Not completed                                                                            |                                                                                                                   | \$20,000    | \$26,000    |
| ohnson Road, near Krazewski Lane                                                                                         | n Road, near Krazewski Lane Completed Completed Units should be transferred as tembur sement to costs incurred by the Jown. |                                                                                                                   | \$46,000    | \$59,800    |
| Staniak Road, between Cary Road and Johnson Road                                                                         | Completed                                                                                                                   | Funds should be transferred as<br>telmbursement to costs incurred by the<br>Fown.                                 | \$60,000    | \$78,000    |
| Cary Road, near Coons Crossing Road                                                                                      | Not completed                                                                                                               |                                                                                                                   | \$18,000    | \$23,400    |
| Jshers Road, between Cary Road and English Road                                                                          | Not completed                                                                                                               |                                                                                                                   | \$20,000    | \$26,000    |
| Jshers Road, between English Road and Tabor Road                                                                         | Not completed                                                                                                               |                                                                                                                   | \$18,000    | \$23,400    |
|                                                                                                                          |                                                                                                                             | Total                                                                                                             | \$200,000   | \$260,000   |
| GEIS Prep                                                                                                                |                                                                                                                             |                                                                                                                   |             |             |
| SEIS Prep                                                                                                                | Completed                                                                                                                   | Funds shall be transferred annually to<br>General Fund as reimbursement for original<br>GEIS preparation payment. | \$125,000   | \$125,000   |
| Onon Cooso                                                                                                               | 1                                                                                                                           |                                                                                                                   |             |             |
| Open Space                                                                                                               |                                                                                                                             | 188 Acres of Open Space have been                                                                                 |             |             |

### Sanitary Sewer

 Based on the development that has occurred and improvements by SCSD #1, GEIS funded sewer improvements no longer anticipated

Collected funds available for reallocation